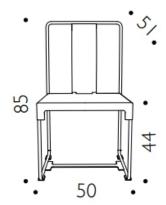

Brand: **DRIADE** 

Item type: CHAIR

*Item code:* 8420310

Designer: Konstantin Grcic

Color: BLACK

Dimension:  $50 \times 51 \times 47/85$  cm

Please click the link for more options and finishes: <a href="http://www.driade.com/en/sedie-mingx-poltrona">http://www.driade.com/en/sedie-mingx-poltrona</a>