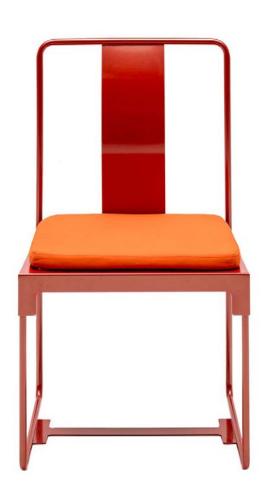

## **MINGX** outdoor

The design of the Mingx collection issues from the same tubular profile that also inspired the bookcase zigzag, and develops into an extensive family of elements: seats, stools and tables, which establish a harmonious mutual dialogue that also extends to the bookcase. The name Mingx clearly refers to the Ming Dynasty that most influenced the progress of Chinese culture, turning china into the heart of Eastern trade.

Brand: **DRIADE** 

Item type: CHAIR

*Item code:* 8420310

Designer: Konstantin Grcic

Color: BLACK

Dimension:  $50 \times 51 \times 47/85$  cm

Please click the link for more options and finishes: <a href="http://www.driade.com/en/sedie-mingx-poltrona">http://www.driade.com/en/sedie-mingx-poltrona</a>